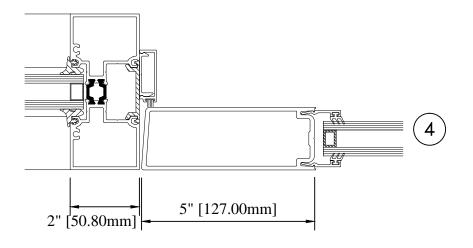

### STANDARD DOOR

GLAZING INFILL OPTIONS

| Glazing Options               | Exterior Glass Stop | Interior Glass Stop |
|-------------------------------|---------------------|---------------------|
| 1" Glazing<br>(Double Glazed) | €<br>C-20027        | C-20027             |
| ½" Glazing<br>(Single Glazed) | C-20026             | T<br>C-20026        |
| ₹ Glazing                     | C-20019             | C-20019             |

#### **GLASS SIZE CALCULATION**

\*\*Based on butt hinges at 1/2" threshold\*\*

| Door Type                                                                                                           | Glass W                                | Glass H            | Standard<br>Glass Size<br>(36" x 84")                                 |
|---------------------------------------------------------------------------------------------------------------------|----------------------------------------|--------------------|-----------------------------------------------------------------------|
| $\frac{200 \text{ Single}}{(2'' \text{ Stile, } 2\frac{3}{8}'' \text{ Top,}}$ $4\frac{1}{8}'' \text{ Bottom Rail)}$ | -4 <del>11</del> "                     | -7 <del>13</del> " | 31 <sup>5</sup> / <sub>16</sub> " x 76 <sup>3</sup> / <sub>16</sub> " |
| $\frac{200 \text{ Pair}}{(2'' \text{ Stile, } 2\frac{3}{8}'' \text{ Top,}}$ $4\frac{1}{8}'' \text{ Bottom Rail)}$   | 2 x -4 <sup>11</sup> / <sub>16</sub> " | -7 <del>13</del> " | 2 @ $31\frac{5}{16}$ " x $76\frac{3}{16}$ "                           |

# STANDARD DOOR

GLAZING INFILL OPTIONS

| Door Type                                                                                            | Glass W                                 | Glass H             | Standard<br>Glass Size<br>(36" x 84")                                     |
|------------------------------------------------------------------------------------------------------|-----------------------------------------|---------------------|---------------------------------------------------------------------------|
| $\frac{350 \text{ Single}}{(3\frac{1}{2}\text{" Stile, } 4\frac{1}{8}\text{" Top,}}$ 7" Bottom Rail) | -7 <del>11</del> "                      | -12 <del>7</del> "  | 28 <del>5</del> " x 71 <del>9</del> "                                     |
| 350 Pair  (3 ½" Stile, 4 ½" Top, 7" Bottom Rail)                                                     | 2 x -7 <sup>11</sup> / <sub>16</sub> "  | -12 <del>7</del> "  | 2 @ 28 <sup>5</sup> / <sub>16</sub> " x 71 <sup>9</sup> / <sub>16</sub> " |
| 500 Single  (5" Stile, 5 ½" Top, 7" Bottom Rail)                                                     | -10 <sup>11</sup> / <sub>16</sub> "     | -13 <sup>13</sup> " | $25\frac{5}{16}$ " x $70\frac{3}{16}$ "                                   |
| 500 Pair<br>(5" Stile, 5 ½" Top,<br>7" Bottom Rail)                                                  | 2 x -10 <sup>11</sup> / <sub>16</sub> " | -13 <del>13</del> " | 2 @ $25\frac{5}{16}$ " x $70\frac{3}{16}$ "                               |