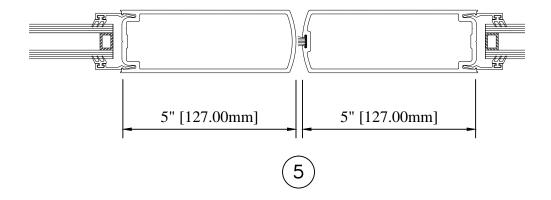

#### **GLASS SIZE CALCULATION**

\*\*Based on butt hinges at 1/2" threshold\*\*

| Door Type                                                                                                           | Glass W                                | Glass H            | Standard<br>Glass Size<br>(36" x 84")                                 |
|---------------------------------------------------------------------------------------------------------------------|----------------------------------------|--------------------|-----------------------------------------------------------------------|
| $\frac{200 \text{ Single}}{(2'' \text{ Stile, } 2\frac{3}{8}'' \text{ Top,}}$ $4\frac{1}{8}'' \text{ Bottom Rail)}$ | -4 <del>11</del> "                     | -7 <del>13</del> " | 31 <sup>5</sup> / <sub>16</sub> " x 76 <sup>3</sup> / <sub>16</sub> " |
| $\frac{200 \text{ Pair}}{(2'' \text{ Stile, } 2\frac{3}{8}'' \text{ Top,}}$ $4\frac{1}{8}'' \text{ Bottom Rail)}$   | 2 x -4 <sup>11</sup> / <sub>16</sub> " | -7 <del>13</del> " | 2 @ $31\frac{5}{16}$ " x $76\frac{3}{16}$ "                           |

# STANDARD DOOR

GLAZING INFILL OPTIONS

| Door Type                                                                                            | Glass W                                 | Glass H             | Standard<br>Glass Size<br>(36" x 84")                                     |
|------------------------------------------------------------------------------------------------------|-----------------------------------------|---------------------|---------------------------------------------------------------------------|
| $\frac{350 \text{ Single}}{(3\frac{1}{2}\text{" Stile, } 4\frac{1}{8}\text{" Top,}}$ 7" Bottom Rail) | -7 <del>11</del> "                      | -12 <del>7</del> "  | 28 <del>5</del> " x 71 <del>9</del> "                                     |
| 350 Pair  (3 ½" Stile, 4 ½" Top, 7" Bottom Rail)                                                     | 2 x -7 <sup>11</sup> / <sub>16</sub> "  | -12 <del>7</del> "  | 2 @ 28 <sup>5</sup> / <sub>16</sub> " x 71 <sup>9</sup> / <sub>16</sub> " |
| 500 Single  (5" Stile, 5 ½" Top, 7" Bottom Rail)                                                     | -10 <sup>11</sup> / <sub>16</sub> "     | -13 <sup>13</sup> " | $25\frac{5}{16}$ " x $70\frac{3}{16}$ "                                   |
| 500 Pair<br>(5" Stile, 5 ½" Top,<br>7" Bottom Rail)                                                  | 2 x -10 <sup>11</sup> / <sub>16</sub> " | -13 <del>13</del> " | 2 @ $25\frac{5}{16}$ " x $70\frac{3}{16}$ "                               |