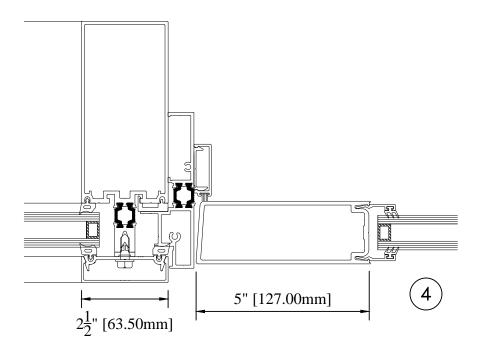

### STANDARD DOOR

WIDE STILE IN HTP 5500

WINDSPEC INC.
MANUFACTURERS OF HIGH PERFORMANCE 'WINDSPEC' WINDOWS
ALUMINUM ENTRANCE SYSTEMS AND ARCHITECTURAL PANELS 1310 CREDITSTONE RD, CONCORD, ONTARIO L4K 5T7 Telephone (905) 738 -8311 Fax (905) 738 - 6188