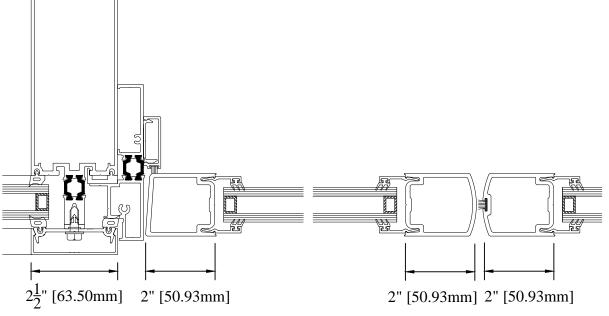

### STANDARD DOOR

NARROW STILE IN 655 SERIES

WINDSPEC INC.
MANUFACTURERS OF HIGH PERFORMANCE 'WINDSPEC' WINDOWS
ALUMINUM ENTRANCE SYSTEMS AND ARCHITECTURAL PANELS 1310 CREDITSTONE RD, CONCORD, ONTARIO L4K 5T7 Telephone (905) 738 -8311 Fax (905) 738 - 6188