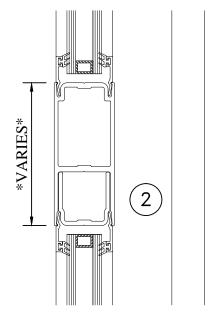

#### Standard Door Opening Size

- Door opening for single door is 36" x 84"
- Door opening for pair door is 72" x 84"
- Actual door size will be smaller to allow for clearances

#### **Door Swings**

WINDSPEC INC.
MANUFACTURERS OF HIGH PERFORMANCE 'WINDSPEC' WINDOWS
ALUMINUM ENTRANCE SYSTEMS AND ARCHITECTURAL PANELS
1310 CREDITSTONE RD, CONCORD, ONTARIO L4K 5T7
Telephone (905) 738 -8311 Fax (905) 738 - 6188