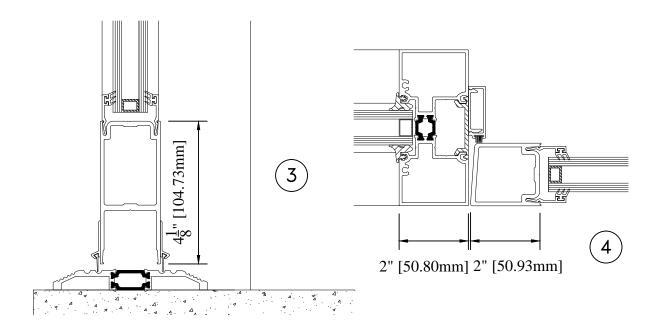

#### **GLASS SIZE CALCULATION**

\*\*Based on butt hinges at 1/2" threshold\*\*

| Door Type                                                                                                           | Glass W                                | Glass H            | Standard<br>Glass Size<br>(36" x 84")                                 |
|---------------------------------------------------------------------------------------------------------------------|----------------------------------------|--------------------|-----------------------------------------------------------------------|
| $\frac{200 \text{ Single}}{(2'' \text{ Stile, } 2\frac{3}{8}'' \text{ Top,}}$ $4\frac{1}{8}'' \text{ Bottom Rail)}$ | -4 <del>11</del> "                     | -7 <del>13</del> " | 31 <sup>5</sup> / <sub>16</sub> " x 76 <sup>3</sup> / <sub>16</sub> " |
| $\frac{200 \text{ Pair}}{(2'' \text{ Stile, } 2\frac{3}{8}'' \text{ Top,}}$ $4\frac{1}{8}'' \text{ Bottom Rail)}$   | 2 x -4 <sup>11</sup> / <sub>16</sub> " | -7 <del>13</del> " | 2 @ $31\frac{5}{16}$ " x $76\frac{3}{16}$ "                           |

# STANDARD DOOR

GLAZING INFILL OPTIONS

| Door Type                                                                                            | Glass W                                 | Glass H             | Standard<br>Glass Size<br>(36" x 84")                                     |
|------------------------------------------------------------------------------------------------------|-----------------------------------------|---------------------|---------------------------------------------------------------------------|
| $\frac{350 \text{ Single}}{(3\frac{1}{2}\text{" Stile, } 4\frac{1}{8}\text{" Top,}}$ 7" Bottom Rail) | -7 <del>11</del> "                      | -12 <del>7</del> "  | 28 <del>5</del> " x 71 <del>9</del> "                                     |
| 350 Pair  (3 ½" Stile, 4 ½" Top, 7" Bottom Rail)                                                     | 2 x -7 <sup>11</sup> / <sub>16</sub> "  | -12 <del>7</del> "  | 2 @ 28 <sup>5</sup> / <sub>16</sub> " x 71 <sup>9</sup> / <sub>16</sub> " |
| 500 Single  (5" Stile, 5 ½" Top, 7" Bottom Rail)                                                     | -10 <sup>11</sup> / <sub>16</sub> "     | -13 <sup>13</sup> " | $25\frac{5}{16}$ " x $70\frac{3}{16}$ "                                   |
| 500 Pair<br>(5" Stile, 5 ½" Top,<br>7" Bottom Rail)                                                  | 2 x -10 <sup>11</sup> / <sub>16</sub> " | -13 <del>13</del> " | 2 @ $25\frac{5}{16}$ " x $70\frac{3}{16}$ "                               |