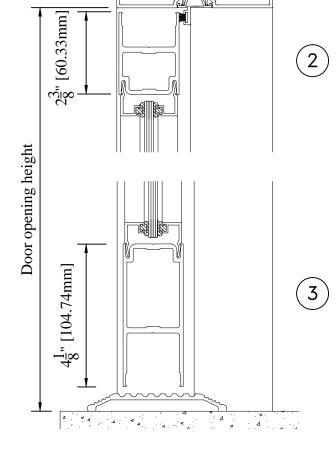

### STANDARD DOOR

NARROW STILE IN HTP 5500

WINDSPEC INC.
MANUFACTURERS OF HIGH PERFORMANCE 'WINDSPEC' WINDOWS
ALUMINUM ENTRANCE SYSTEMS AND ARCHITECTURAL PANELS 1310 CREDITSTONE RD, CONCORD, ONTARIO L4K 5T7 Telephone (905) 738 -8311 Fax (905) 738 - 6188

### STANDARD DOOR

NARROW STILE IN HTP 5500

WINDSPEC INC

MANUFACTURERS OF HIGH PERFORMANCE 'WINDSPEC' WINDOWS ALUMINUM ENTRANCE SYSTEMS AND ARCHITECTURAL PANELS 1310 CREDITSTONE RD, CONCORD, ONTARIO L4K 5T7 Telephone (905) 738 -8311 Fax (905) 738 - 6188