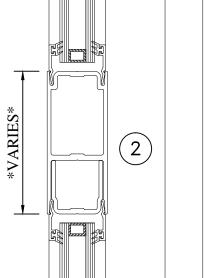

## STANDARD DOOR

TOP RAILS, MID-RAILS & BOTTOM RAILS

| Available<br>Sizes | Top / Bottom<br>Rails | Intermediate Rails |
|--------------------|-----------------------|--------------------|
| 1"                 |                       | *                  |
| 1 3"               |                       | *                  |
| 2 <del>3</del> "   | *                     | *                  |
| 4 ½"               | *                     | *                  |
| 5 ½"               | *                     | *                  |
| 7"                 | *                     | *                  |
| 8"                 | *                     | *                  |
| 10"                | *                     | *                  |
| 12"                | *                     | *                  |