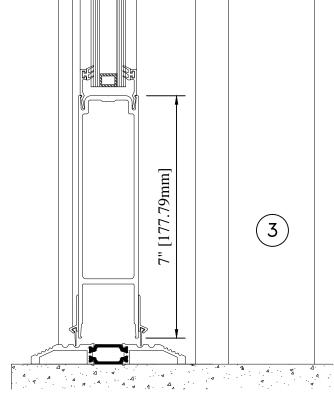

### STANDARD DOOR

SINGLE GLAZED DOOR IN INTERIOR FRAMING

M

ญ

WINDSPEC INC.
MANUFACTURERS OF HIGH PERFORMANCE 'WINDSPEC' WINDOWS
ALUMINUM ENTRANCE SYSTEMS AND ARCHITECTURAL PANELS 1310 CREDITSTONE RD, CONCORD, ONTARIO L4K 5T7 Telephone (905) 738 -8311 Fax (905) 738 - 6188

### STANDARD DOOR

SINGLE GLAZED DOOR IN INTERIOR FRAMING