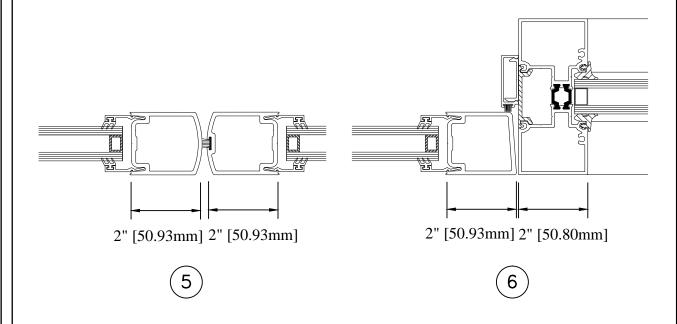

#### **GLASS SIZE CALCULATION**

\*\*Based on butt hinges at 1/2" threshold\*\*

| Door Type                                                                                                           | Glass W                                | Glass H            | Standard<br>Glass Size<br>(36" x 84")                                 |
|---------------------------------------------------------------------------------------------------------------------|----------------------------------------|--------------------|-----------------------------------------------------------------------|
| $\frac{200 \text{ Single}}{(2'' \text{ Stile, } 2\frac{3}{8}'' \text{ Top,}}$ $4\frac{1}{8}'' \text{ Bottom Rail)}$ | -4 <del>11</del> "                     | -7 <del>13</del> " | 31 <sup>5</sup> / <sub>16</sub> " x 76 <sup>3</sup> / <sub>16</sub> " |
| $\frac{200 \text{ Pair}}{(2'' \text{ Stile, } 2\frac{3}{8}'' \text{ Top,}}$ $4\frac{1}{8}'' \text{ Bottom Rail)}$   | 2 x -4 <sup>11</sup> / <sub>16</sub> " | -7 <del>13</del> " | 2 @ $31\frac{5}{16}$ " x $76\frac{3}{16}$ "                           |

# STANDARD DOOR

GLAZING INFILL OPTIONS

| Door Type                                                                                            | Glass W                                 | Glass H             | Standard<br>Glass Size<br>(36" x 84")                                     |
|------------------------------------------------------------------------------------------------------|-----------------------------------------|---------------------|---------------------------------------------------------------------------|
| $\frac{350 \text{ Single}}{(3\frac{1}{2}\text{" Stile, } 4\frac{1}{8}\text{" Top,}}$ 7" Bottom Rail) | -7 <del>11</del> "                      | -12 <del>7</del> "  | 28 <del>5</del> " x 71 <del>9</del> "                                     |
| 350 Pair  (3 ½" Stile, 4 ½" Top, 7" Bottom Rail)                                                     | 2 x -7 <sup>11</sup> / <sub>16</sub> "  | -12 <del>7</del> "  | 2 @ 28 <sup>5</sup> / <sub>16</sub> " x 71 <sup>9</sup> / <sub>16</sub> " |
| 500 Single  (5" Stile, 5 ½" Top, 7" Bottom Rail)                                                     | -10 <sup>11</sup> / <sub>16</sub> "     | -13 <sup>13</sup> " | $25\frac{5}{16}$ " x $70\frac{3}{16}$ "                                   |
| 500 Pair<br>(5" Stile, 5 ½" Top,<br>7" Bottom Rail)                                                  | 2 x -10 <sup>11</sup> / <sub>16</sub> " | -13 <del>13</del> " | 2 @ $25\frac{5}{16}$ " x $70\frac{3}{16}$ "                               |