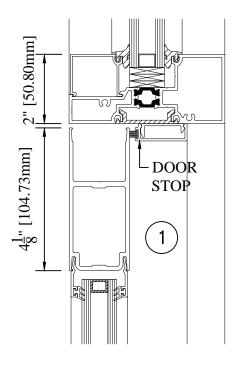

### STANDARD DOOR

NARROW STILE IN HTP 5500

WINDSPEC INC.
MANUFACTURERS OF HIGH PERFORMANCE 'WINDSPEC' WINDOWS
ALUMINUM ENTRANCE SYSTEMS AND ARCHITECTURAL PANELS 1310 CREDITSTONE RD, CONCORD, ONTARIO L4K 5T7 Telephone (905) 738 -8311 Fax (905) 738 - 6188

### STANDARD DOOR

NARROW STILE IN HTP 5500

WINDSPEC INC

MANUFACTURERS OF HIGH PERFORMANCE 'WINDSPEC' WINDOWS ALUMINUM ENTRANCE SYSTEMS AND ARCHITECTURAL PANELS 1310 CREDITSTONE RD, CONCORD, ONTARIO L4K 5T7 Telephone (905) 738 -8311 Fax (905) 738 - 6188