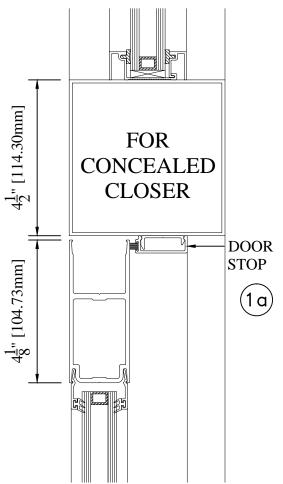

### STANDARD DOOR

NARROW STILE IN HTP 5500

WINDSPEC INC.
MANUFACTURERS OF HIGH PERFORMANCE 'WINDSPEC' WINDOWS
ALUMINUM ENTRANCE SYSTEMS AND ARCHITECTURAL PANELS 1310 CREDITSTONE RD, CONCORD, ONTARIO L4K 5T7 Telephone (905) 738 -8311 Fax (905) 738 - 6188

### STANDARD DOOR

NARROW STILE IN HTP 5500

WINDSPEC INC

MANUFACTURERS OF HIGH PERFORMANCE 'WINDSPEC' WINDOWS ALUMINUM ENTRANCE SYSTEMS AND ARCHITECTURAL PANELS 1310 CREDITSTONE RD, CONCORD, ONTARIO L4K 5T7 Telephone (905) 738 -8311 Fax (905) 738 - 6188