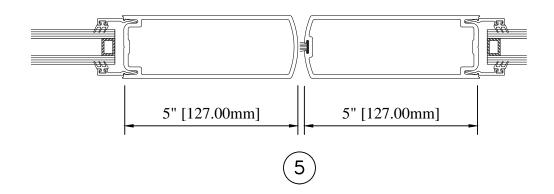

### STANDARD DOOR

WIDE STILE IN 655 SERIES

WINDSPEC

WINDSPEC INC.
MANUFACTURERS OF HIGH PERFORMANCE 'WINDSPEC' WINDOWS
ALUMINUM ENTRANCE SYSTEMS AND ARCHITECTURAL PANELS
1310 CREDITSTONE RD, CONCORD, ONTARIO L4K 5T7
Telephone (905) 738 -8311 Fax (905) 738 - 6188

### STANDARD DOOR

WIDE STILE IN 655 SERIES

WINDSPEC INC.
MANUFACTURERS OF HIGH PERFORMANCE 'WINDSPEC' WINDOWS
ALUMINUM ENTRANCE SYSTEMS AND ARCHITECTURAL PANELS 1310 CREDITSTONE RD, CONCORD, ONTARIO L4K 5T7 Telephone (905) 738 -8311 Fax (905) 738 - 6188