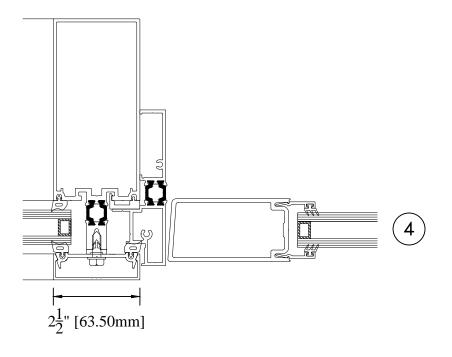

### STANDARD DOOR

NARROW STILE IN 655 SERIES

WINDSPEC INC.
MANUFACTURERS OF HIGH PERFORMANCE 'WINDSPEC' WINDOWS
ALUMINUM ENTRANCE SYSTEMS AND ARCHITECTURAL PANELS 1310 CREDITSTONE RD, CONCORD, ONTARIO L4K 5T7 Telephone (905) 738 -8311 Fax (905) 738 - 6188