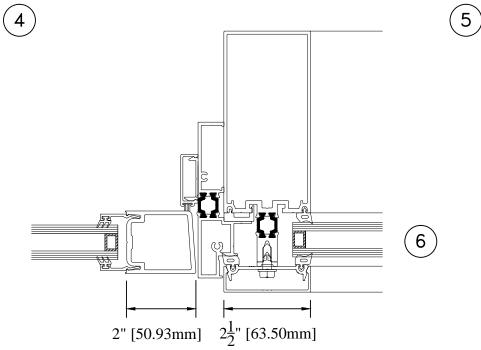

### STANDARD DOOR

NARROW STILE IN 655 SERIES

WINDSPEC INC.
MANUFACTURERS OF HIGH PERFORMANCE 'WINDSPEC' WINDOWS
ALUMINUM ENTRANCE SYSTEMS AND ARCHITECTURAL PANELS 1310 CREDITSTONE RD, CONCORD, ONTARIO L4K 5T7 Telephone (905) 738 -8311 Fax (905) 738 - 6188