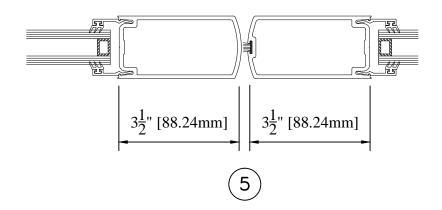

#### **GLASS SIZE CALCULATION**

\*\*Based on butt hinges at 1/2" threshold\*\*

| Door Type                                                                                                           | Glass W                                | Glass H            | Standard<br>Glass Size<br>(36" x 84")                                 |
|---------------------------------------------------------------------------------------------------------------------|----------------------------------------|--------------------|-----------------------------------------------------------------------|
| $\frac{200 \text{ Single}}{(2'' \text{ Stile, } 2\frac{3}{8}'' \text{ Top,}}$ $4\frac{1}{8}'' \text{ Bottom Rail)}$ | -4 <del>11</del> "                     | -7 <del>13</del> " | 31 <sup>5</sup> / <sub>16</sub> " x 76 <sup>3</sup> / <sub>16</sub> " |
| $\frac{200 \text{ Pair}}{(2'' \text{ Stile, } 2\frac{3}{8}'' \text{ Top,}}$ $4\frac{1}{8}'' \text{ Bottom Rail)}$   | 2 x -4 <sup>11</sup> / <sub>16</sub> " | -7 <del>13</del> " | 2 @ $31\frac{5}{16}$ " x $76\frac{3}{16}$ "                           |

# STANDARD DOOR

GLAZING INFILL OPTIONS

| Door Type                                                                                            | Glass W                                 | Glass H             | Standard<br>Glass Size<br>(36" x 84")                                     |
|------------------------------------------------------------------------------------------------------|-----------------------------------------|---------------------|---------------------------------------------------------------------------|
| $\frac{350 \text{ Single}}{(3\frac{1}{2}\text{" Stile, } 4\frac{1}{8}\text{" Top,}}$ 7" Bottom Rail) | -7 <del>11</del> "                      | -12 <del>7</del> "  | 28 <del>5</del> " x 71 <del>9</del> "                                     |
| 350 Pair  (3 ½" Stile, 4 ½" Top, 7" Bottom Rail)                                                     | 2 x -7 <sup>11</sup> / <sub>16</sub> "  | -12 <del>7</del> "  | 2 @ 28 <sup>5</sup> / <sub>16</sub> " x 71 <sup>9</sup> / <sub>16</sub> " |
| 500 Single  (5" Stile, 5 ½" Top, 7" Bottom Rail)                                                     | -10 <sup>11</sup> / <sub>16</sub> "     | -13 <sup>13</sup> " | $25\frac{5}{16}$ " x $70\frac{3}{16}$ "                                   |
| 500 Pair<br>(5" Stile, 5 ½" Top,<br>7" Bottom Rail)                                                  | 2 x -10 <sup>11</sup> / <sub>16</sub> " | -13 <del>13</del> " | 2 @ $25\frac{5}{16}$ " x $70\frac{3}{16}$ "                               |