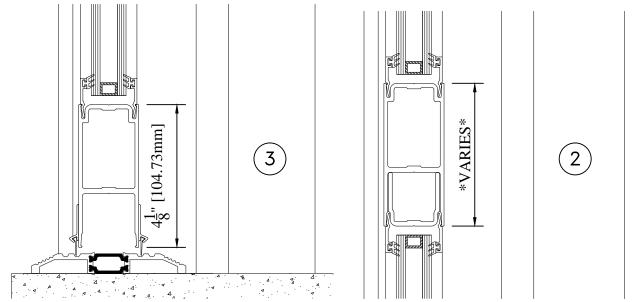

### STANDARD DOOR

SINGLE GLAZED DOOR IN INTERIOR FRAMING

M

ญ

WINDSPEC INC.
MANUFACTURERS OF HIGH PERFORMANCE 'WINDSPEC' WINDOWS
ALUMINUM ENTRANCE SYSTEMS AND ARCHITECTURAL PANELS 1310 CREDITSTONE RD, CONCORD, ONTARIO L4K 5T7 Telephone (905) 738 -8311 Fax (905) 738 - 6188

### STANDARD DOOR

SINGLE GLAZED DOOR IN INTERIOR FRAMING