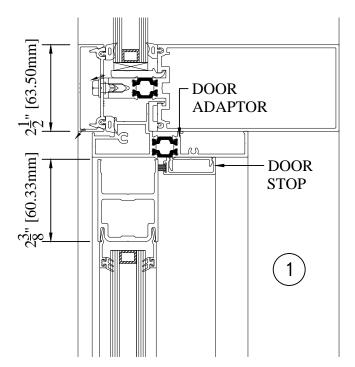

### STANDARD DOOR

NARROW STILE IN HTP 5500

WINDSPEC INC.
MANUFACTURERS OF HIGH PERFORMANCE 'WINDSPEC' WINDOWS
ALUMINUM ENTRANCE SYSTEMS AND ARCHITECTURAL PANELS 1310 CREDITSTONE RD, CONCORD, ONTARIO L4K 5T7 Telephone (905) 738 -8311 Fax (905) 738 - 6188

### STANDARD DOOR

NARROW STILE IN HTP 5500

WINDSPEC INC

MANUFACTURERS OF HIGH PERFORMANCE 'WINDSPEC' WINDOWS ALUMINUM ENTRANCE SYSTEMS AND ARCHITECTURAL PANELS 1310 CREDITSTONE RD, CONCORD, ONTARIO L4K 5T7 Telephone (905) 738 -8311 Fax (905) 738 - 6188