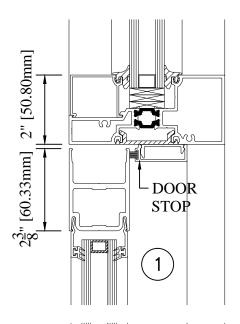

### STANDARD DOOR

WIDE STILE IN 655 SERIES

WINDSPEC

WINDSPEC INC.
MANUFACTURERS OF HIGH PERFORMANCE 'WINDSPEC' WINDOWS
ALUMINUM ENTRANCE SYSTEMS AND ARCHITECTURAL PANELS
1310 CREDITSTONE RD, CONCORD, ONTARIO L4K 5T7
Telephone (905) 738 -8311 Fax (905) 738 - 6188

### STANDARD DOOR

WIDE STILE IN 655 SERIES

WINDSPEC INC.
MANUFACTURERS OF HIGH PERFORMANCE 'WINDSPEC' WINDOWS
ALUMINUM ENTRANCE SYSTEMS AND ARCHITECTURAL PANELS 1310 CREDITSTONE RD, CONCORD, ONTARIO L4K 5T7 Telephone (905) 738 -8311 Fax (905) 738 - 6188