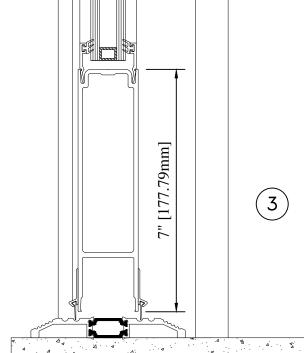

### STANDARD DOOR

NARROW STILE IN 655 SERIES

WINDSPEC INC.
MANUFACTURERS OF HIGH PERFORMANCE 'WINDSPEC' WINDOWS
ALUMINUM ENTRANCE SYSTEMS AND ARCHITECTURAL PANELS 1310 CREDITSTONE RD, CONCORD, ONTARIO L4K 5T7 Telephone (905) 738 -8311 Fax (905) 738 - 6188