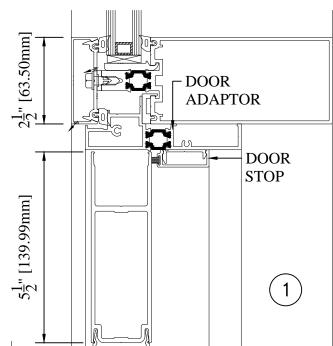

### STANDARD DOOR

NARROW STILE IN HTP 5500

WINDSPEC INC.
MANUFACTURERS OF HIGH PERFORMANCE 'WINDSPEC' WINDOWS
ALUMINUM ENTRANCE SYSTEMS AND ARCHITECTURAL PANELS 1310 CREDITSTONE RD, CONCORD, ONTARIO L4K 5T7 Telephone (905) 738 -8311 Fax (905) 738 - 6188

### STANDARD DOOR

NARROW STILE IN HTP 5500

WINDSPEC INC

MANUFACTURERS OF HIGH PERFORMANCE 'WINDSPEC' WINDOWS ALUMINUM ENTRANCE SYSTEMS AND ARCHITECTURAL PANELS 1310 CREDITSTONE RD, CONCORD, ONTARIO L4K 5T7 Telephone (905) 738 -8311 Fax (905) 738 - 6188