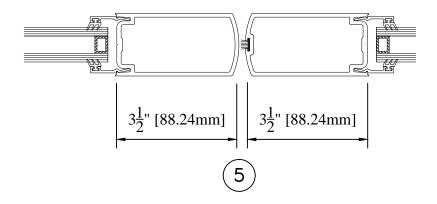

### STANDARD DOOR

WIDE STILE IN 655 SERIES

WINDSPEC

WINDSPEC INC.
MANUFACTURERS OF HIGH PERFORMANCE 'WINDSPEC' WINDOWS
ALUMINUM ENTRANCE SYSTEMS AND ARCHITECTURAL PANELS
1310 CREDITSTONE RD, CONCORD, ONTARIO L4K 5T7
Telephone (905) 738 -8311 Fax (905) 738 - 6188

### STANDARD DOOR

WIDE STILE IN 655 SERIES

WINDSPEC INC.
MANUFACTURERS OF HIGH PERFORMANCE 'WINDSPEC' WINDOWS
ALUMINUM ENTRANCE SYSTEMS AND ARCHITECTURAL PANELS 1310 CREDITSTONE RD, CONCORD, ONTARIO L4K 5T7 Telephone (905) 738 -8311 Fax (905) 738 - 6188