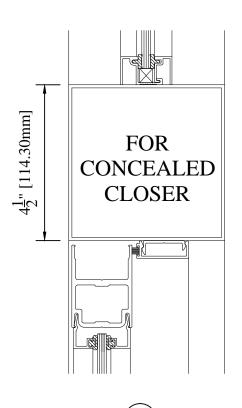

### STANDARD DOOR

NARROW STILE IN HTP 5500

WINDSPEC INC.
MANUFACTURERS OF HIGH PERFORMANCE 'WINDSPEC' WINDOWS
ALUMINUM ENTRANCE SYSTEMS AND ARCHITECTURAL PANELS 1310 CREDITSTONE RD, CONCORD, ONTARIO L4K 5T7 Telephone (905) 738 -8311 Fax (905) 738 - 6188

### STANDARD DOOR

NARROW STILE IN HTP 5500

WINDSPEC INC

MANUFACTURERS OF HIGH PERFORMANCE 'WINDSPEC' WINDOWS ALUMINUM ENTRANCE SYSTEMS AND ARCHITECTURAL PANELS 1310 CREDITSTONE RD, CONCORD, ONTARIO L4K 5T7 Telephone (905) 738 -8311 Fax (905) 738 - 6188