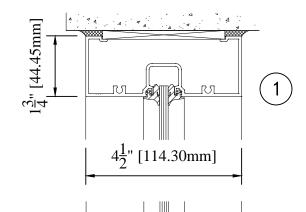

### STANDARD DOOR

NARROW STILE IN HTP 5500

WINDSPEC INC.
MANUFACTURERS OF HIGH PERFORMANCE 'WINDSPEC' WINDOWS
ALUMINUM ENTRANCE SYSTEMS AND ARCHITECTURAL PANELS 1310 CREDITSTONE RD, CONCORD, ONTARIO L4K 5T7 Telephone (905) 738 -8311 Fax (905) 738 - 6188

### STANDARD DOOR

NARROW STILE IN HTP 5500

WINDSPEC INC

MANUFACTURERS OF HIGH PERFORMANCE 'WINDSPEC' WINDOWS ALUMINUM ENTRANCE SYSTEMS AND ARCHITECTURAL PANELS 1310 CREDITSTONE RD, CONCORD, ONTARIO L4K 5T7 Telephone (905) 738 -8311 Fax (905) 738 - 6188