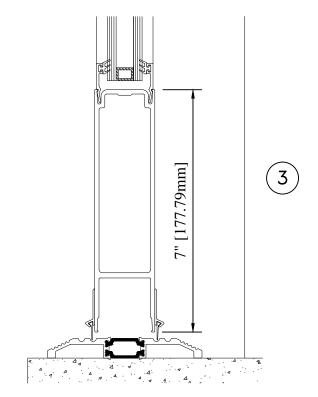

### STANDARD DOOR

SINGLE GLAZED DOOR IN INTERIOR FRAMING

M

ญ

WINDSPEC INC.
MANUFACTURERS OF HIGH PERFORMANCE 'WINDSPEC' WINDOWS
ALUMINUM ENTRANCE SYSTEMS AND ARCHITECTURAL PANELS 1310 CREDITSTONE RD, CONCORD, ONTARIO L4K 5T7 Telephone (905) 738 -8311 Fax (905) 738 - 6188

### STANDARD DOOR

SINGLE GLAZED DOOR IN INTERIOR FRAMING