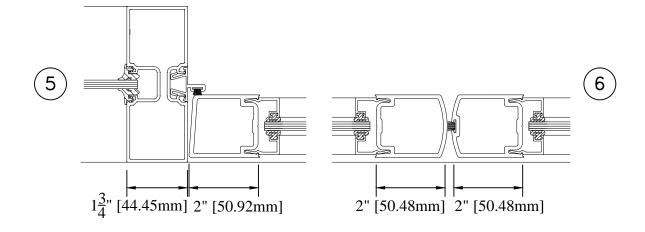

### STANDARD DOOR

NARROW STILE IN HTP 5500

WINDSPEC INC.
MANUFACTURERS OF HIGH PERFORMANCE 'WINDSPEC' WINDOWS
ALUMINUM ENTRANCE SYSTEMS AND ARCHITECTURAL PANELS 1310 CREDITSTONE RD, CONCORD, ONTARIO L4K 5T7 Telephone (905) 738 -8311 Fax (905) 738 - 6188

### STANDARD DOOR

NARROW STILE IN HTP 5500

WINDSPEC INC

MANUFACTURERS OF HIGH PERFORMANCE 'WINDSPEC' WINDOWS ALUMINUM ENTRANCE SYSTEMS AND ARCHITECTURAL PANELS 1310 CREDITSTONE RD, CONCORD, ONTARIO L4K 5T7 Telephone (905) 738 -8311 Fax (905) 738 - 6188