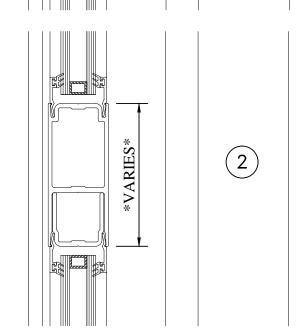

### STANDARD DOOR

MEDIUM STILE IN HTP 5500

WINDSPEC INC.
MANUFACTURERS OF HIGH PERFORMANCE 'WINDSPEC' WINDOWS
ALUMINUM ENTRANCE SYSTEMS AND ARCHITECTURAL PANELS 1310 CREDITSTONE RD, CONCORD, ONTARIO L4K 5T7 Telephone (905) 738 -8311 Fax (905) 738 - 6188