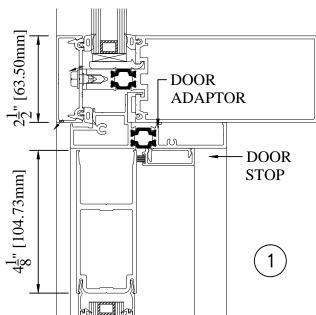

### STANDARD DOOR

SINGLE GLAZED DOOR IN INTERIOR FRAMING

M

ญ

WINDSPEC INC.
MANUFACTURERS OF HIGH PERFORMANCE 'WINDSPEC' WINDOWS
ALUMINUM ENTRANCE SYSTEMS AND ARCHITECTURAL PANELS 1310 CREDITSTONE RD, CONCORD, ONTARIO L4K 5T7 Telephone (905) 738 -8311 Fax (905) 738 - 6188

### STANDARD DOOR

SINGLE GLAZED DOOR IN INTERIOR FRAMING