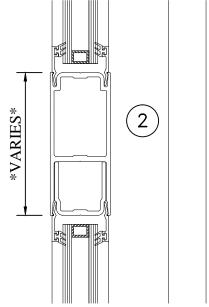

### STANDARD DOOR

NARROW STILE IN HTP 5500

WINDSPEC INC.
MANUFACTURERS OF HIGH PERFORMANCE 'WINDSPEC' WINDOWS
ALUMINUM ENTRANCE SYSTEMS AND ARCHITECTURAL PANELS 1310 CREDITSTONE RD, CONCORD, ONTARIO L4K 5T7 Telephone (905) 738 -8311 Fax (905) 738 - 6188

### STANDARD DOOR

NARROW STILE IN HTP 5500

WINDSPEC INC

MANUFACTURERS OF HIGH PERFORMANCE 'WINDSPEC' WINDOWS ALUMINUM ENTRANCE SYSTEMS AND ARCHITECTURAL PANELS 1310 CREDITSTONE RD, CONCORD, ONTARIO L4K 5T7 Telephone (905) 738 -8311 Fax (905) 738 - 6188