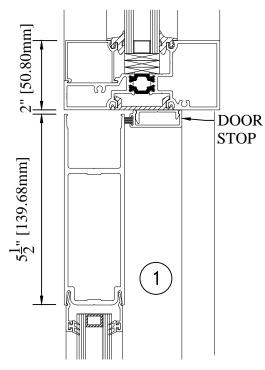

### STANDARD DOOR

WIDE STILE IN HTP 5500

WINDSPEC INC.
MANUFACTURERS OF HIGH PERFORMANCE 'WINDSPEC' WINDOWS
ALUMINUM ENTRANCE SYSTEMS AND ARCHITECTURAL PANELS 1310 CREDITSTONE RD, CONCORD, ONTARIO L4K 5T7 Telephone (905) 738 -8311 Fax (905) 738 - 6188