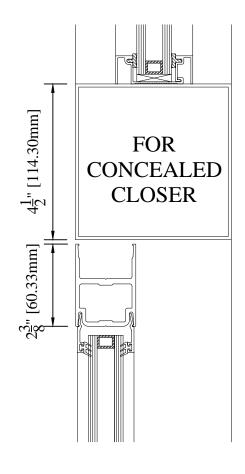

### STANDARD DOOR

WIDE STILE IN 655 SERIES

WINDSPEC

WINDSPEC INC.
MANUFACTURERS OF HIGH PERFORMANCE 'WINDSPEC' WINDOWS
ALUMINUM ENTRANCE SYSTEMS AND ARCHITECTURAL PANELS
1310 CREDITSTONE RD, CONCORD, ONTARIO L4K 5T7
Telephone (905) 738 -8311 Fax (905) 738 - 6188

### STANDARD DOOR

WIDE STILE IN 655 SERIES

WINDSPEC INC.
MANUFACTURERS OF HIGH PERFORMANCE 'WINDSPEC' WINDOWS
ALUMINUM ENTRANCE SYSTEMS AND ARCHITECTURAL PANELS 1310 CREDITSTONE RD, CONCORD, ONTARIO L4K 5T7 Telephone (905) 738 -8311 Fax (905) 738 - 6188