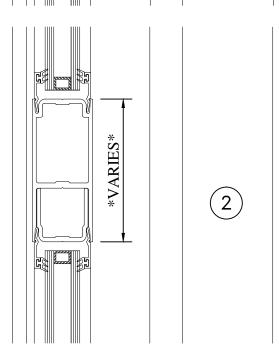

#### Standard Door Opening Size

- Door opening for single door is 36" x 84"
- Door opening for pair door is 72" x 84"
- Actual door size will be smaller to allow for clearances

#### **Door Swings**

WINDSPEC INC.
MANUFACTURERS OF HIGH PERFORMANCE 'WINDSPEC' WINDOWS
ALUMINUM ENTRANCE SYSTEMS AND ARCHITECTURAL PANELS
1310 CREDITSTONE RD, CONCORD, ONTARIO L4K 5T7
Telephone (905) 738 -8311 Fax (905) 738 - 6188