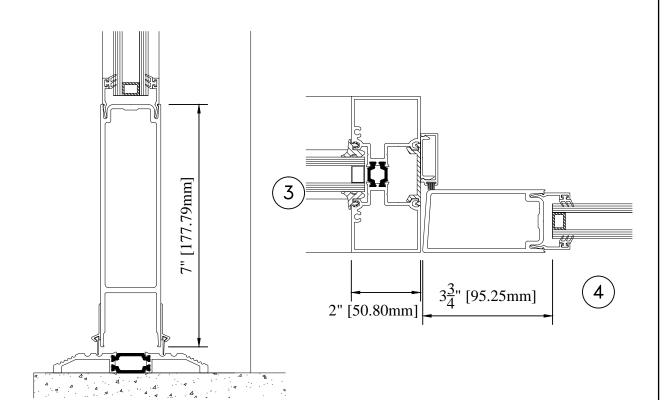

### STANDARD DOOR

NARROW STILE IN HTP 5500

WINDSPEC INC.
MANUFACTURERS OF HIGH PERFORMANCE 'WINDSPEC' WINDOWS
ALUMINUM ENTRANCE SYSTEMS AND ARCHITECTURAL PANELS 1310 CREDITSTONE RD, CONCORD, ONTARIO L4K 5T7 Telephone (905) 738 -8311 Fax (905) 738 - 6188

### STANDARD DOOR

NARROW STILE IN HTP 5500

WINDSPEC INC

MANUFACTURERS OF HIGH PERFORMANCE 'WINDSPEC' WINDOWS ALUMINUM ENTRANCE SYSTEMS AND ARCHITECTURAL PANELS 1310 CREDITSTONE RD, CONCORD, ONTARIO L4K 5T7 Telephone (905) 738 -8311 Fax (905) 738 - 6188